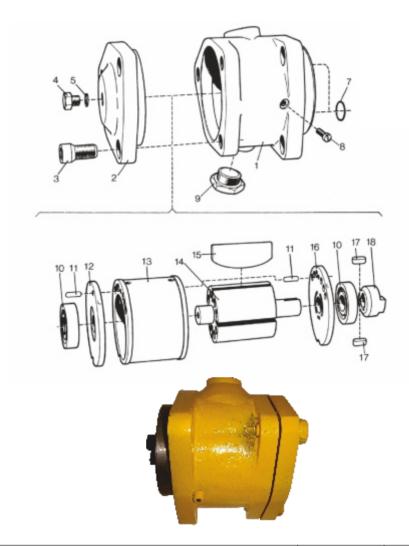

| No. | Description                   | Modified   |   | Ref. Part No. | QTY |
|-----|-------------------------------|------------|---|---------------|-----|
| _   | Bucket Operating Motor, Comp. |            |   | 5021016080    | 4   |
| 1   | - Rotor Housing               |            |   | 5021016000    | 1   |
| 2   | - Cover                       |            |   | 5021016100    | 1   |
| 3   | - Screw                       | 0211548900 | * | M10261        | 3   |
| 4   | - Plug                        | 0686370200 | * | M10262        | 1   |
| 5   | - Washer                      | 0653107000 | * | M10263        | 1   |
| 7   | - O-Ring                      |            |   | 0661103700    | 2   |
| 8   | - Screw                       |            |   | 0160424700    | 1   |
| 9   | – Plug                        |            |   | 0686370800    | 1   |
| 10  | - Bearing                     |            |   | 0502310500    | 2   |
| 11  | – Pin                         |            |   | 0108134200    | 2   |
| 12  | - Cover Cylinder              | 5021018100 |   | 5096568400    | 1   |
| 13  | - Cylinder                    |            |   | 5097010600    | 1   |
| 14  | - Rotor(w/out Thread)         |            |   | 5096568000    | 1   |
| 15  | - Vane                        |            |   | 5021010800    | 4   |
| 16  | - Cover Cylinder              | 5021018300 |   | 5096568300    | 1   |
| 17  | - Key                         |            |   | 5096102000    | 2   |
| 18  | - Coupling Half ( Male)       |            |   | 5096146800    | 1   |

Note : 1 Reference Part Number Starting With 'M' - Is Modified